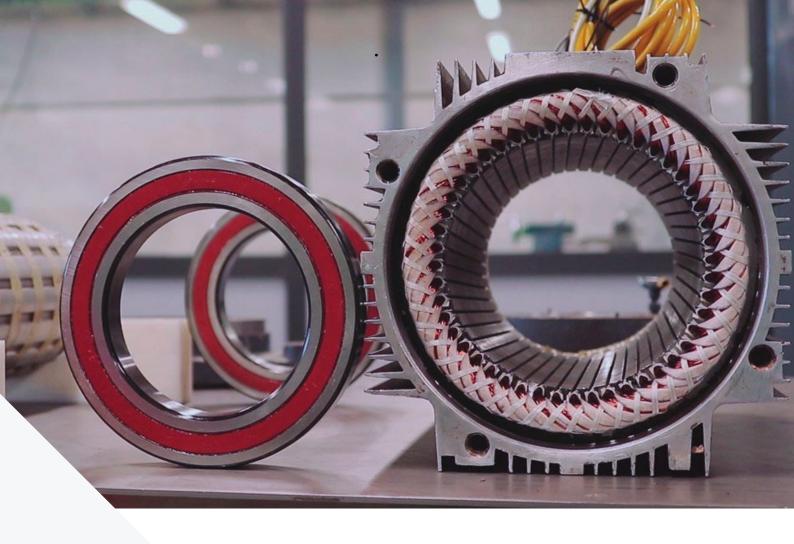

We also provide the following services preventive-predictive maintenance to avoid future breakdowns.

We have more than 500 servomotors and electronic devices for immediate replacement.

At **GDM** we repair spindles, electrospindles, spindles, high speed motors and special motors.

# We have CNC test benches for CNC for machine tools.

More than 140 test benches. Final test verification

We specialise inthe repair, remanufacturing of: servomotors, spindles, electrospindles.

·We repair screens and PLC.