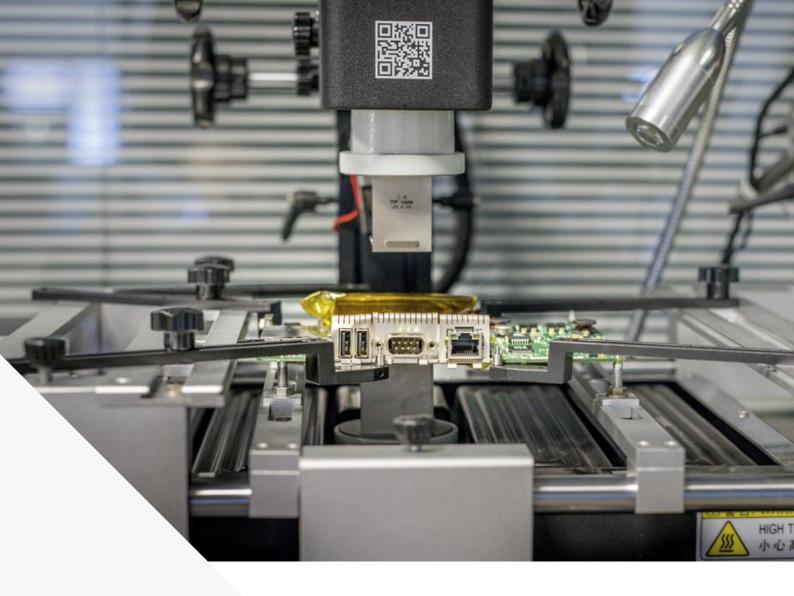

# We have CNC test benches for CNC for machine tools.

More than 140 test benches. Final test verification

We specialise inthe repair, remanufacturing of: servomotors, spindles, electrospindles.

·We repair screens and PLC.

We repair and recondition drivers, variators, inverters and starters.