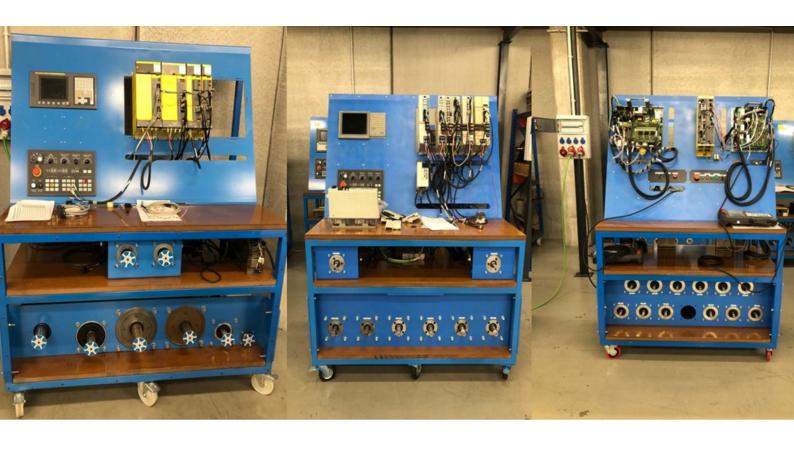

# We have CNC test benches for CNC for machine tools.

More than 140 test benches. Final test verification

We specialise inthe repair, remanufacturing of: servomotors, spindles, electrospindles.

·We repair screens and PLC.