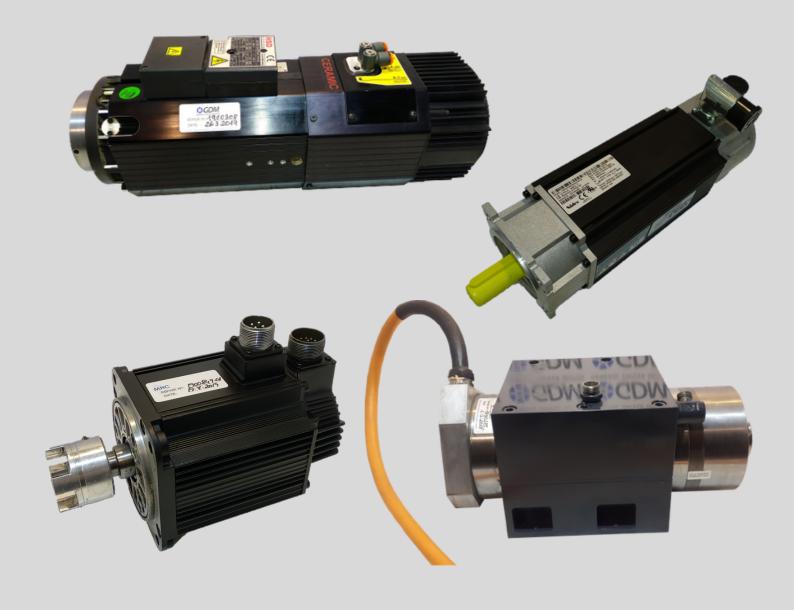

We also provide the following services preventive-predictive maintenance to avoid future breakdowns.

We have more than 500 servomotors and electronic devices for immediate replacement.

At **GDM** we repair spindles, electrospindles, spindles, high speed motors and special motors.

# We have CNC test benches for CNC for machine tools.

More than 140 test benches. Final test verification

We specialise inthe repair, remanufacturing of: servomotors, spindles, electrospindles.

·We repair screens and PLC.