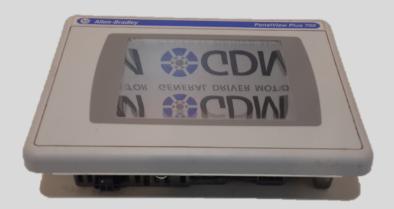

# We have CNC test benches for CNC for machine tools.

More than 140 test benches. Final test verification

We specialise inthe repair, remanufacturing of: servomotors, spindles, electrospindles.

·We repair screens and PLC.