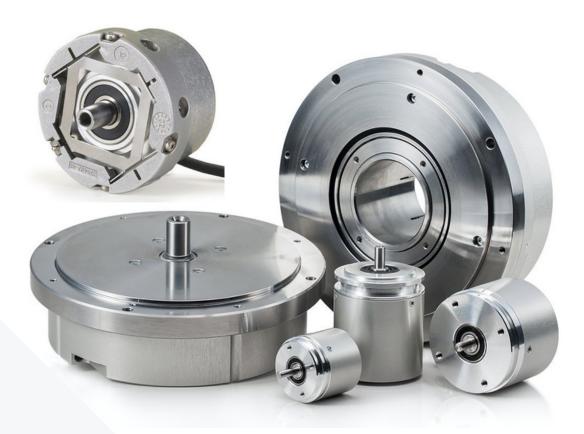

- Feedback devices: OEM replacement encoders.
- Resolver testing and diagnostic analysis.
- Hall Effect and tacho testing and diagnostics.
- Multiple instrumentation station servo motor testing "electronic commutation signal alignment.
- Brushless-servomotor test benches with torque transducer Nm.
- Temperature, vibration, static balancing and dynamic balancing detectors.
- SCHENCK SMART BALANCER Test
- Insulation test stator winding Baker ST 203.
- Dielectric test Tecnolab RD 6.
- "Rotor" magnetic field test and measurement.