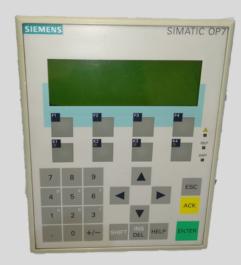

# We have CNC test benches for CNC for machine tools.

More than 140 test benches. Final test verification

We specialise inthe repair, remanufacturing of: servomotors, spindles, electrospindles.

·We repair screens and PLC.